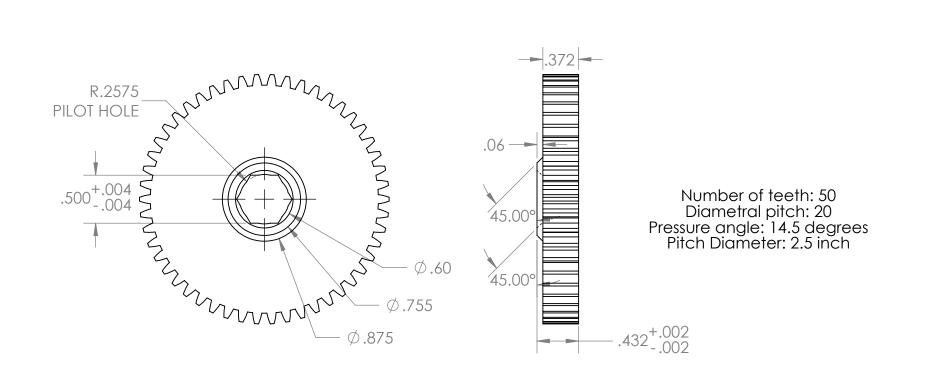

2

Toughbox Large Output Gear

IZE DWG. NO. REV am-0150 SCALE: 1:1 WEIGHT: SHEET 1 OF 1